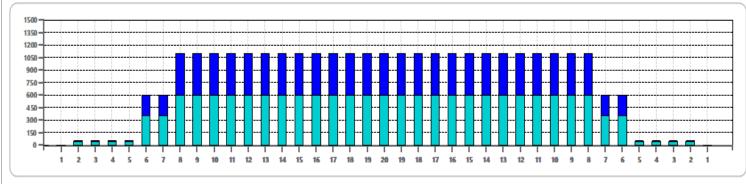

50 ul 30.3 mL **KEGEL** 

|   | START | STOP | LOADS | SPEED | BUFFER | TANK | CROSSED | START | END  | FEET | T.OIL |
|---|-------|------|-------|-------|--------|------|---------|-------|------|------|-------|
| 1 | 2L    | 2R   | 1     | 10    | 3      | Α    | 37      | 0.0   | 0.0  | 0.0  | 1850  |
| 2 | 6L    | 6R   | 3     | 10    | 3      | Α    | 87      | 0.0   | 4.2  | 4.2  | 4350  |
| 3 | 6L    | 6R   | 3     | 14    | 3      | Α    | 87      | 4.2   | 10.1 | 5.9  | 4350  |
| 4 | 8L    | 8R   | 5     | 18    | 3      | Α    | 125     | 10.1  | 22.8 | 12.7 | 6250  |
| 5 | 2L    | 2R   | 0     | 22    | 3      | Α    | 0       | 22.8  | 37.0 | 14.2 | 0     |
|   |       |      |       |       |        |      |         |       |      |      |       |
|   |       |      |       |       |        |      |         |       |      |      |       |
|   |       |      |       |       |        |      |         |       |      |      |       |
|   |       |      |       |       |        |      |         |       |      |      |       |
|   |       |      |       |       |        |      |         |       |      |      |       |
|   |       |      |       |       |        |      |         |       |      |      |       |
|   |       |      |       |       |        |      |         |       |      |      |       |
|   |       |      |       |       |        |      |         |       |      |      |       |

|   | START | STOP | LOADS | SPEED | BUFFER | TANK | CROSSED | START | END  | FEET  | T.OIL |  |
|---|-------|------|-------|-------|--------|------|---------|-------|------|-------|-------|--|
| 1 | 2L    | 2R   | 0     | 30    | 3      | В    | 0       | 37.0  | 30.0 | -7.0  | 0     |  |
| 2 | 8L    | 8R   | 5     | 18    | 3      | В    | 125     | 30.0  | 17.3 | -12.7 | 6250  |  |
| 3 | 6L    | 6R   | 5     | 14    | 3      | В    | 145     | 17.3  | 7.4  | -9.9  | 7250  |  |
| 4 | 2L    | 2R   | 0     | 14    | 3      | В    | 0       | 7.4   | 0.0  | -7.4  | 0     |  |
|   |       |      |       |       |        |      |         |       |      |       |       |  |
|   |       |      |       |       |        |      |         |       |      |       |       |  |
|   |       |      |       |       |        |      |         |       |      |       |       |  |
|   |       |      |       |       |        |      |         |       |      |       |       |  |

Cleaner Ratio Main Mix Cleaner Ratio Back End Mix Cleaner Ratio Back End Distance Buffer RPM: 4 = 700 | 3 = 500 | 2 = 200 | 1 = 100

NA NA NA Forward Reverse Combined

|                  |                | I              | I               |                 |                |                |  |
|------------------|----------------|----------------|-----------------|-----------------|----------------|----------------|--|
| Item             | 3L-7L:18L-18R  | 8L-12L:18L-18R | 13L-17L:18L-18R | 18L-18R:17R-13R | 18L-18R:12R-8R | 18L-18R:7R-3R  |  |
| Description      | Outside:Middle | Middle:Middle  | Inside:Middle   | MIddle: Inside  | Middle:Middle  | Middle:Outside |  |
| Track Zone Ratio | 4.07           | 1              | 1               | 1               | 1              | 4.07           |  |