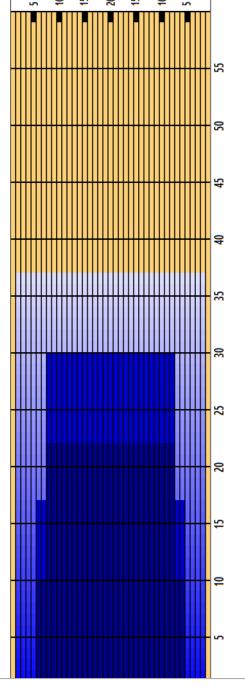

## 6 2023 Grog Monster Sports - Doubles

Oil Pattern Distance **Forward Oil Total Tank Configuration** 

**37** 16.8 mL Multi Tank

**Reverse Brush Drop Reverse Oil Total Tank A Conditioner** 

34 13.5 mL **KEGEL**  Oil Per Board **Volume Oil Total Tank B Conditioner** 

50 ul 30.3 mL **KEGEL** 

|   | START | STOP | LOADS | SPEED | BUFFER | TANK | CROSSED | START | END  | FEET | T.OIL |
|---|-------|------|-------|-------|--------|------|---------|-------|------|------|-------|
| 1 | 2L    | 2R   | 1     | 10    | 3      | Α    | 37      | 0.0   | 0.0  | 0.0  | 1850  |
| 2 | 6L    | 6R   | 3     | 10    | 3      | Α    | 87      | 0.0   | 4.2  | 4.2  | 4350  |
| 3 | 6L    | 6R   | 3     | 14    | 3      | Α    | 87      | 4.2   | 10.1 | 5.9  | 4350  |
| 4 | 8L    | 8R   | 5     | 18    | 3      | Α    | 125     | 10.1  | 22.8 | 12.7 | 6250  |
| 5 | 2L    | 2R   | 0     | 22    | 3      | Α    | 0       | 22.8  | 37.0 | 14.2 | 0     |
|   |       |      |       |       |        |      |         |       |      |      |       |
|   |       |      |       |       |        |      |         |       |      |      |       |
|   |       |      |       |       |        |      |         |       |      |      |       |
|   |       |      |       |       |        |      |         |       |      |      |       |
|   |       |      |       |       |        |      |         |       |      |      |       |
|   |       |      |       |       |        |      |         |       |      |      |       |
|   |       |      |       |       |        |      |         |       |      |      |       |
|   |       |      |       |       |        |      |         |       |      |      |       |

|   | START | STOP | LOADS | SPEED | BUFFER | TANK | CROSSED | START | END  | FEET  | T.OIL |  |
|---|-------|------|-------|-------|--------|------|---------|-------|------|-------|-------|--|
| 1 | 2L    | 2R   | 0     | 30    | 3      | В    | 0       | 37.0  | 30.0 | -7.0  | 0     |  |
| 2 | 8L    | 8R   | 5     | 18    | 3      | В    | 125     | 30.0  | 17.3 | -12.7 | 6250  |  |
| 3 | 6L    | 6R   | 5     | 14    | 3      | В    | 145     | 17.3  | 7.4  | -9.9  | 7250  |  |
| 4 | 2L    | 2R   | 0     | 14    | 3      | В    | 0       | 7.4   | 0.0  | -7.4  | 0     |  |
|   |       |      |       |       |        |      |         |       |      |       |       |  |
|   |       |      |       |       |        |      |         |       |      |       |       |  |
|   |       |      |       |       |        |      |         |       |      |       |       |  |
|   |       |      |       |       |        |      |         |       |      |       |       |  |