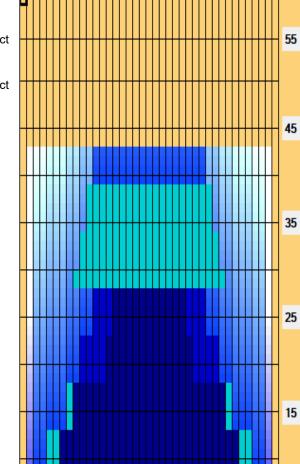

| Item                    | 3L-7L:18L-18R        | 8L-12L:18L-18R      | 13L-17L:18L-18R     | 18L-18R:17R-13R      | 18L-18R:12R-8R      | 18L-18R:7R-3R        |  |  |  |  |  |
|-------------------------|----------------------|---------------------|---------------------|----------------------|---------------------|----------------------|--|--|--|--|--|
| Description             | Outside Track:Middle | Middle Track:Middle | Inside Track:Middle | MIddle: Inside Track | Middle:Middle Track | Middle:Outside Track |  |  |  |  |  |
| Track Zone Ratio        | 7                    | 1.7                 | 1.03                | 1.03                 | 1.7                 | 7                    |  |  |  |  |  |
| Forward Oil Reverse Oil |                      |                     |                     |                      |                     |                      |  |  |  |  |  |