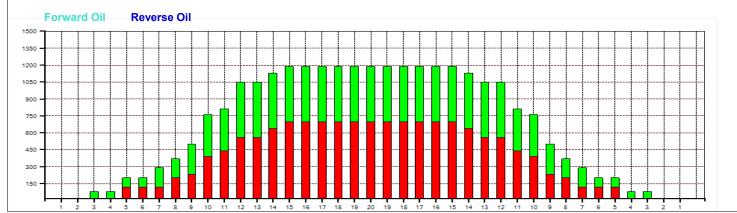

## Multi Stack NEBA - Bowl-o-Rama

5

43 Feet 28 Feet Oil Per Board: Oil Pattern Distance: Reverse Brush Drop: Multiple uL Forward Oil Total: 14.46 mL **Reverse Oil Total:** 11.67 mL **Volume Oil Total:** 26.13 mL 616 Boards Forward Boards Crossed: 370 Boards **Reverse Boards Crossed:** 246 Boards **Total Boards Crossed:** 