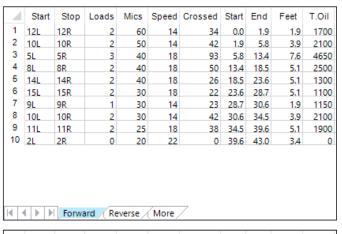

| Conditioner:<br>Type In or Select<br>One  |
|-------------------------------------------|
| TransferType:<br>Type In or Select<br>One |

Forward

Reverse

Combined

Buff

|   | Start | Stop | Loads | Mics | Speed | Crossed | Start | End  | Feet  | T.Oil |  |
|---|-------|------|-------|------|-------|---------|-------|------|-------|-------|--|
| 1 | 2L    | 2R   | 0     | 60   | 30    | 0       | 43.0  | 28.0 | -15.0 | 0     |  |
| 2 | 12L   | 12R  | 2     | 60   | 18    | 34      | 28.0  | 22.9 | -5.1  | 1700  |  |
| 3 | 10L   | 10R  | 2     | 50   | 18    | 42      | 22.9  | 17.8 | -5.1  | 2100  |  |
| 4 | 9L    | 9R   | 2     | 50   | 18    | 46      | 17.8  | 12.7 | -5.1  | 2300  |  |
| 5 | 7L    | 7R   | 2     | 45   | 14    | 54      | 12.7  | 8.8  | -3.9  | 2700  |  |
| 6 | 3L    | 3R   | 2     | 40   | 14    | 70      | 8.8   | 4.9  | -3.9  | 3500  |  |
| 7 | 2L    | 2R   | 0     | 40   | 14    | 0       | 4.9   | 0.0  | -4.9  | 0     |  |
|   |       |      |       |      |       |         |       |      |       |       |  |
|   |       |      |       |      |       |         |       |      |       |       |  |