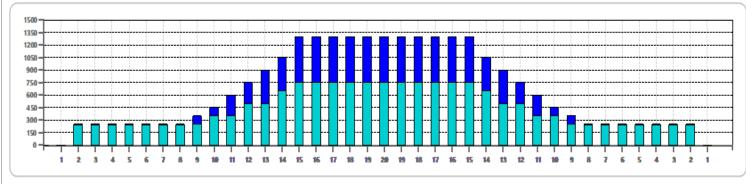

## Yankee Lanes Women's & Senior (Manchester)

Oil Pattern Distance **Forward Oil Total Tank Configuration** 

48 16.95 mL Multi Tank

**Reverse Brush Drop Reverse Oil Total Tank A Conditioner** 

43 9.05 mL **KEGEL**  Oil Per Board **Volume Oil Total** Tank B Conditioner

50 ul 26 mL **KEGEL** 

|   | START | STOP | LOADS | SPEED | BUFFER | TANK | CROSSED | START | END  | FEET | T.OIL |
|---|-------|------|-------|-------|--------|------|---------|-------|------|------|-------|
| 1 | 2L    | 2R   | 5     | 14    | 3      | Α    | 185     | 0.0   | 7.9  | 7.9  | 9250  |
| 2 | 10L   | 10R  | 2     | 14    | 3      | Α    | 42      | 7.9   | 11.8 | 3.9  | 2100  |
| 3 | 12L   | 12R  | 3     | 14    | 3      | Α    | 51      | 11.8  | 17.7 | 5.9  | 2550  |
| 4 | 14L   | 14R  | 3     | 18    | 3      | Α    | 39      | 17.7  | 25.3 | 7.6  | 1950  |
| 5 | 15L   | 15R  | 2     | 18    | 3      | Α    | 22      | 25.3  | 30.4 | 5.1  | 1100  |
| 6 | 2L    | 2R   | 0     | 22    | 3      | Α    | 0       | 30.4  | 48.0 | 17.6 | 0     |
|   |       |      |       |       |        |      |         |       |      |      |       |

| 2 15L 15R 3 22 3 B 33 38.0 28.7 -9.3 165<br>3 13L 13R 3 18 3 B 45 28.7 21.1 -7.6 225<br>4 11L 11R 3 18 3 B 57 21.1 13.5 -7.6 285<br>5 9L 9R 2 14 3 B 46 13.5 9.6 -3.9 230 |   | START | STOP | LOADS | SPEED | BUFFER | TANK | CROSSED | START | END  | FEET  | T.OIL |
|---------------------------------------------------------------------------------------------------------------------------------------------------------------------------|---|-------|------|-------|-------|--------|------|---------|-------|------|-------|-------|
| 3 13L 13R 3 18 3 B 45 28.7 21.1 -7.6 225<br>4 11L 11R 3 18 3 B 57 21.1 13.5 -7.6 285<br>5 9L 9R 2 14 3 B 46 13.5 9.6 -3.9 230                                             | 1 | 2L    | 2R   | 0     | 30    | 3      | В    | 0       | 48.0  | 38.0 | -10.0 | 0     |
| 4 11L 11R 3 18 3 B 57 21.1 13.5 -7.6 285 5 9L 9R 2 14 3 B 46 13.5 9.6 -3.9 230                                                                                            | 2 | 15L   | 15R  | 3     | 22    | 3      | В    | 33      | 38.0  | 28.7 | -9.3  | 1650  |
| 5 9L 9R 2 14 3 B 46 13.5 9.6 -3.9 230                                                                                                                                     | 3 | 13L   | 13R  | 3     | 18    | 3      | В    | 45      | 28.7  | 21.1 | -7.6  | 2250  |
|                                                                                                                                                                           | 4 | 11L   | 11R  | 3     | 18    | 3      | В    | 57      | 21.1  | 13.5 | -7.6  | 2850  |
| 6 2L 2R 0 14 3 B 0 9.6 0.0 -9.6                                                                                                                                           | 5 | 9L    | 9R   | 2     | 14    | 3      | В    | 46      | 13.5  | 9.6  | -3.9  | 2300  |
|                                                                                                                                                                           | 6 | 2L    | 2R   | 0     | 14    | 3      | В    | 0       | 9.6   | 0.0  | -9.6  | 0     |
|                                                                                                                                                                           |   |       |      |       |       |        |      |         |       |      |       |       |
|                                                                                                                                                                           |   |       |      |       |       |        |      |         |       |      |       |       |
|                                                                                                                                                                           |   |       |      |       |       |        |      |         |       |      |       |       |

Cleaner Ratio Main Mix Cleaner Ratio Back End Mix Cleaner Ratio Back End Distance Buffer RPM: 4 = 700 | 3 = 500 | 2 = 200 | 1 = 100

NA NA NA Forward Reverse Combined

|                  | 3L-7L:18L-18R  | 8L-12L:18L-18R | 13L-17L:18L-18R | 18L-18R:17R-13R | 18L-18R:12R-8R | 18L-18R:7R-3R  |
|------------------|----------------|----------------|-----------------|-----------------|----------------|----------------|
| Description      | Outside:Middle | Middle:Middle  | Inside:Middle   | Mlddle: Inside  | Middle:Middle  | Middle:Outside |
| Track Zone Ratio | 5.2            | 2.71           | 1.11            | 1.11            | 2.71           | 5.2            |