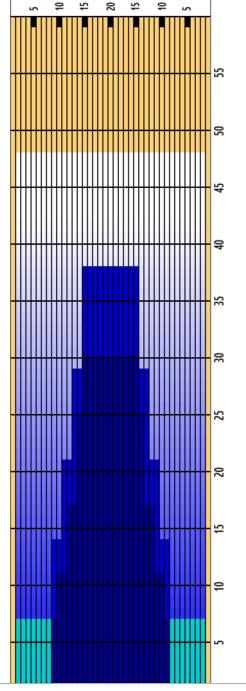

## Yankee Lanes Women's & Senior (Manchester)

Oil Pattern Distance **Forward Oil Total Tank Configuration** 

48 16.95 mL Multi Tank

**Reverse Brush Drop Reverse Oil Total Tank A Conditioner** 

43 9.05 mL **KEGEL**  Oil Per Board **Volume Oil Total** Tank B Conditioner

50 ul 26 mL **KEGEL** 

|   | START | STOP | LOADS | SPEED | BUFFER | TANK | CROSSED | START | END  | FEET | T.OIL |
|---|-------|------|-------|-------|--------|------|---------|-------|------|------|-------|
| 1 | 2L    | 2R   | 5     | 14    | 3      | Α    | 185     | 0.0   | 7.9  | 7.9  | 9250  |
| 2 | 10L   | 10R  | 2     | 14    | 3      | Α    | 42      | 7.9   | 11.8 | 3.9  | 2100  |
| 3 | 12L   | 12R  | 3     | 14    | 3      | Α    | 51      | 11.8  | 17.7 | 5.9  | 2550  |
| 4 | 14L   | 14R  | 3     | 18    | 3      | Α    | 39      | 17.7  | 25.3 | 7.6  | 1950  |
| 5 | 15L   | 15R  | 2     | 18    | 3      | Α    | 22      | 25.3  | 30.4 | 5.1  | 1100  |
| 6 | 2L    | 2R   | 0     | 22    | 3      | Α    | 0       | 30.4  | 48.0 | 17.6 | 0     |
|   |       |      |       |       |        |      |         |       |      |      |       |

| 2 15L 15R 3 22 3 B 33 38.0 28.7 -9.3 165<br>3 13L 13R 3 18 3 B 45 28.7 21.1 -7.6 225<br>4 11L 11R 3 18 3 B 57 21.1 13.5 -7.6 285<br>5 9L 9R 2 14 3 B 46 13.5 9.6 -3.9 230 |   | START | STOP | LOADS | SPEED | BUFFER | TANK | CROSSED | START | END  | FEET  | T.OIL |
|---------------------------------------------------------------------------------------------------------------------------------------------------------------------------|---|-------|------|-------|-------|--------|------|---------|-------|------|-------|-------|
| 3 13L 13R 3 18 3 B 45 28.7 21.1 -7.6 225<br>4 11L 11R 3 18 3 B 57 21.1 13.5 -7.6 285<br>5 9L 9R 2 14 3 B 46 13.5 9.6 -3.9 230                                             | 1 | 2L    | 2R   | 0     | 30    | 3      | В    | 0       | 48.0  | 38.0 | -10.0 | 0     |
| 4 11L 11R 3 18 3 B 57 21.1 13.5 -7.6 285 5 9L 9R 2 14 3 B 46 13.5 9.6 -3.9 230                                                                                            | 2 | 15L   | 15R  | 3     | 22    | 3      | В    | 33      | 38.0  | 28.7 | -9.3  | 1650  |
| 5 9L 9R 2 14 3 B 46 13.5 9.6 -3.9 230                                                                                                                                     | 3 | 13L   | 13R  | 3     | 18    | 3      | В    | 45      | 28.7  | 21.1 | -7.6  | 2250  |
|                                                                                                                                                                           | 4 | 11L   | 11R  | 3     | 18    | 3      | В    | 57      | 21.1  | 13.5 | -7.6  | 2850  |
| 6 2L 2R 0 14 3 B 0 9.6 0.0 -9.6                                                                                                                                           | 5 | 9L    | 9R   | 2     | 14    | 3      | В    | 46      | 13.5  | 9.6  | -3.9  | 2300  |
|                                                                                                                                                                           | 6 | 2L    | 2R   | 0     | 14    | 3      | В    | 0       | 9.6   | 0.0  | -9.6  | 0     |
|                                                                                                                                                                           |   |       |      |       |       |        |      |         |       |      |       |       |
|                                                                                                                                                                           |   |       |      |       |       |        |      |         |       |      |       |       |
|                                                                                                                                                                           |   |       |      |       |       |        |      |         |       |      |       |       |

Cleaner Ratio Main Mix Cleaner Ratio Back End Mix Cleaner Ratio Back End Distance Buffer RPM: 4 = 700 | 3 = 500 | 2 = 200 | 1 = 100

NA NA NA Forward Reverse Combined

|                  | 3L-7L:18L-18R  | 8L-12L:18L-18R | 13L-17L:18L-18R | 18L-18R:17R-13R | 18L-18R:12R-8R | 18L-18R:7R-3R  |
|------------------|----------------|----------------|-----------------|-----------------|----------------|----------------|
| Description      | Outside:Middle | Middle:Middle  | Inside:Middle   | Mlddle: Inside  | Middle:Middle  | Middle:Outside |
| Track Zone Ratio | 5.2            | 2.71           | 1.11            | 1.11            | 2.71           | 5.2            |