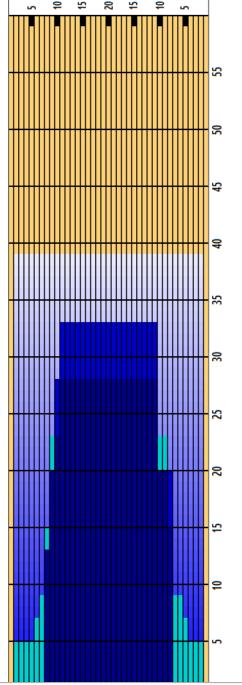

## 2 - East Coast Sports Investors Trios

Oil Pattern Distance 39 **Reverse Brush Drop** 36 Oil Per Board 50 ul **Forward Oil Total** 19.4 mL **Reverse Oil Total** 11 mL **Volume Oil Total** 30.4 mL **Tank A Conditioner Tank B Conditioner Tank Configuration** Multi Tank **KEGEL KEGEL** 

| 1 2L 2R 4 14 3 A 148 0.0 5.9 5.9 740   2 6L 5R 1 14 3 A 30 5.9 7.8 1.9 150   3 7L 6R 1 14 3 A 28 7.8 9.7 1.9 140   4 8L 8R 3 14 3 A 75 9.7 15.6 5.9 375   5 9L 9R 3 18 3 A 69 15.6 23.2 7.6 345 |
|-------------------------------------------------------------------------------------------------------------------------------------------------------------------------------------------------|
| 3 7L 6R 1 14 3 A 28 7.8 9.7 1.9 140   4 8L 8R 3 14 3 A 75 9.7 15.6 5.9 375   5 9L 9R 3 18 3 A 69 15.6 23.2 7.6 345                                                                              |
| 4 8L 8R 3 14 3 A 75 9.7 15.6 5.9 375 5 9L 9R 3 18 3 A 69 15.6 23.2 7.6 345                                                                                                                      |
| 5 9L 9R 3 18 3 A 69 15.6 23.2 7.6 345                                                                                                                                                           |
|                                                                                                                                                                                                 |
|                                                                                                                                                                                                 |
| 6 11L 11R 2 18 3 A 38 23.2 28.3 5.1 190                                                                                                                                                         |
| 7 2L 2R 0 22 3 A 0 28.3 39.0 10.7                                                                                                                                                               |

| 1 2L 2R 0 26 3 B 0 39.0 33.0 -6.0 0   2 11L 11R 2 18 3 B 38 33.0 27.9 -5.1 1900   3 10L 11R 3 18 3 B 60 27.9 20.3 -7.6 3000   4 9L 8R 3 18 3 B 72 20.3 12.7 -7.6 3600   5 8L 8R 2 14 3 B 50 12.7 8.8 -3.9 2500   5 2L 2R 0 14 3 B 0 8.8 0.0 -8.8 0 |   | START | STOP | LOADS | SPEED | BUFFER | TANK | CROSSED | START | END  | FEET | T.OIL |
|----------------------------------------------------------------------------------------------------------------------------------------------------------------------------------------------------------------------------------------------------|---|-------|------|-------|-------|--------|------|---------|-------|------|------|-------|
| 3 10L 11R 3 18 3 B 60 27.9 20.3 -7.6 3000   4 9L 8R 3 18 3 B 72 20.3 12.7 -7.6 3600   5 8L 8R 2 14 3 B 50 12.7 8.8 -3.9 2500                                                                                                                       | 1 | 2L    | 2R   | 0     | 26    | 3      | В    | 0       | 39.0  | 33.0 | -6.0 | 0     |
| 9L 8R 3 18 3 B 72 20.3 12.7 -7.6 3600<br>5 8L 8R 2 14 3 B 50 12.7 8.8 -3.9 2500                                                                                                                                                                    | 2 | 11L   | 11R  | 2     | 18    | 3      | В    | 38      | 33.0  | 27.9 | -5.1 | 1900  |
| 8L 8R 2 14 3 B 50 12.7 8.8 -3.9 2500                                                                                                                                                                                                               | 3 | 10L   | 11R  | 3     | 18    | 3      | В    | 60      | 27.9  | 20.3 | -7.6 | 3000  |
|                                                                                                                                                                                                                                                    | 4 | 9L    | 8R   | 3     | 18    | 3      | В    | 72      | 20.3  | 12.7 | -7.6 | 3600  |
| : 21 2R                                                                                                                                                                                                                                            | 5 | 8L    | 8R   | 2     | 14    | 3      | В    | 50      | 12.7  | 8.8  | -3.9 | 2500  |
| 7 EL EN 0 14 3 B 0 0.0 0.0 0.0 0                                                                                                                                                                                                                   | 5 | 2L    | 2R   | 0     | 14    | 3      | В    | 0       | 8.8   | 0.0  | -8.8 | 0     |
|                                                                                                                                                                                                                                                    |   |       |      |       |       |        |      |         |       |      |      |       |
|                                                                                                                                                                                                                                                    |   |       |      |       |       |        |      |         |       |      |      |       |
|                                                                                                                                                                                                                                                    |   |       |      |       |       |        |      |         |       |      |      |       |
|                                                                                                                                                                                                                                                    |   |       |      |       |       |        |      |         |       |      |      |       |
|                                                                                                                                                                                                                                                    |   |       |      |       |       |        |      |         |       |      |      |       |
|                                                                                                                                                                                                                                                    |   |       |      |       |       |        |      |         |       |      |      |       |
|                                                                                                                                                                                                                                                    |   |       |      |       |       |        |      |         |       |      |      |       |

Cleaner Ratio Main Mix Cleaner Ratio Back End Mix Cleaner Ratio Back End Distance Buffer RPM: 4 = 700 | 3 = 500 | 2 = 200 | 1 = 100

NA NA NA Forward Reverse Combined

| Item             | 3L-7L:18L-18R  | 8L-12L:18L-18R | 13L-17L:18L-18R | 18L-18R:17R-13R | 18L-18R:12R-8R | 18L-18R:7R-3R  |
|------------------|----------------|----------------|-----------------|-----------------|----------------|----------------|
| Description      | Outside:Middle | Middle:Middle  | Inside:Middle   | Mlddle: Inside  | Middle:Middle  | Middle:Outside |
| Track Zone Ratio | 5,22           | 1,25           | 1               | 1               | 1.25           | 4.8            |