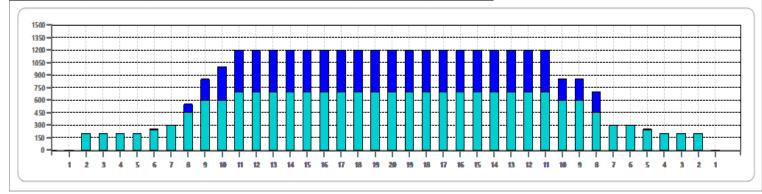

| 1 2L 2R 4 14 3 A 148 0.0 5.9 5.9 740   2 6L 5R 1 14 3 A 30 5.9 7.8 1.9 150   3 7L 6R 1 14 3 A 28 7.8 9.7 1.9 140   4 8L 8R 3 14 3 A 75 9.7 15.6 5.9 375   5 9L 9R 3 18 3 A 69 15.6 23.2 7.6 345 |
|-------------------------------------------------------------------------------------------------------------------------------------------------------------------------------------------------|
| 3 7L 6R 1 14 3 A 28 7.8 9.7 1.9 140   4 8L 8R 3 14 3 A 75 9.7 15.6 5.9 375   5 9L 9R 3 18 3 A 69 15.6 23.2 7.6 345                                                                              |
| 4 8L 8R 3 14 3 A 75 9.7 15.6 5.9 375 5 9L 9R 3 18 3 A 69 15.6 23.2 7.6 345                                                                                                                      |
| 5 9L 9R 3 18 3 A 69 15.6 23.2 7.6 345                                                                                                                                                           |
|                                                                                                                                                                                                 |
|                                                                                                                                                                                                 |
| 6 11L 11R 2 18 3 A 38 23.2 28.3 5.1 190                                                                                                                                                         |
| 7 2L 2R 0 22 3 A 0 28.3 39.0 10.7                                                                                                                                                               |

| 1 2L 2R 0 26 3 B 0 39.0 33.0 -6.0 0   2 11L 11R 2 18 3 B 38 33.0 27.9 -5.1 1900   3 10L 11R 3 18 3 B 60 27.9 20.3 -7.6 3000   4 9L 8R 3 18 3 B 72 20.3 12.7 -7.6 3600   5 8L 8R 2 14 3 B 50 12.7 8.8 -3.9 2500   5 2L 2R 0 14 3 B 0 8.8 0.0 -8.8 0 |   | START | STOP | LOADS | SPEED | BUFFER | TANK | CROSSED | START | END  | FEET | T.OIL |
|----------------------------------------------------------------------------------------------------------------------------------------------------------------------------------------------------------------------------------------------------|---|-------|------|-------|-------|--------|------|---------|-------|------|------|-------|
| 3 10L 11R 3 18 3 B 60 27.9 20.3 -7.6 3000   4 9L 8R 3 18 3 B 72 20.3 12.7 -7.6 3600   5 8L 8R 2 14 3 B 50 12.7 8.8 -3.9 2500                                                                                                                       | 1 | 2L    | 2R   | 0     | 26    | 3      | В    | 0       | 39.0  | 33.0 | -6.0 | 0     |
| 9L 8R 3 18 3 B 72 20.3 12.7 -7.6 3600<br>5 8L 8R 2 14 3 B 50 12.7 8.8 -3.9 2500                                                                                                                                                                    | 2 | 11L   | 11R  | 2     | 18    | 3      | В    | 38      | 33.0  | 27.9 | -5.1 | 1900  |
| 8L 8R 2 14 3 B 50 12.7 8.8 -3.9 2500                                                                                                                                                                                                               | 3 | 10L   | 11R  | 3     | 18    | 3      | В    | 60      | 27.9  | 20.3 | -7.6 | 3000  |
|                                                                                                                                                                                                                                                    | 4 | 9L    | 8R   | 3     | 18    | 3      | В    | 72      | 20.3  | 12.7 | -7.6 | 3600  |
| : 21 2R                                                                                                                                                                                                                                            | 5 | 8L    | 8R   | 2     | 14    | 3      | В    | 50      | 12.7  | 8.8  | -3.9 | 2500  |
| 7 EL EN 0 14 3 B 0 0.0 0.0 0.0 0                                                                                                                                                                                                                   | 5 | 2L    | 2R   | 0     | 14    | 3      | В    | 0       | 8.8   | 0.0  | -8.8 | 0     |
|                                                                                                                                                                                                                                                    |   |       |      |       |       |        |      |         |       |      |      |       |
|                                                                                                                                                                                                                                                    |   |       |      |       |       |        |      |         |       |      |      |       |
|                                                                                                                                                                                                                                                    |   |       |      |       |       |        |      |         |       |      |      |       |
|                                                                                                                                                                                                                                                    |   |       |      |       |       |        |      |         |       |      |      |       |
|                                                                                                                                                                                                                                                    |   |       |      |       |       |        |      |         |       |      |      |       |
|                                                                                                                                                                                                                                                    |   |       |      |       |       |        |      |         |       |      |      |       |
|                                                                                                                                                                                                                                                    |   |       |      |       |       |        |      |         |       |      |      |       |