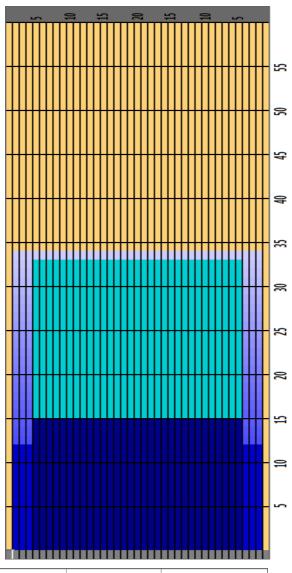

## **NEBA 2018**

|                      |          |                    |          |                    | YOUR LANES OUR PRSSION |
|----------------------|----------|--------------------|----------|--------------------|------------------------|
| Oil Pattern Distance | 34       | Reverse Brush Drop | 32       | Oil Per Board      | Multi ul               |
| Forward Oil Total    | 23.24 mL | Reverse Oil Total  | 3.4 mL   | Volume Oil Total   | 26.64 mL               |
| Tank Configuration   | ALT      | Tank A Conditioner | Navigate | Tank B Conditioner | Navigate               |

| 2L     2R     1     50     10     3     37     0.0     0.0     0.0     1850       5L     5R     4     55     18     3     124     0.0     10.2     10.2     6820       5L     5R     4     55     18     3     124     10.2     20.4     10.2     6820       5L     5R     5     50     18     3     155     20.4     33.1     12.7     7750       2L     2R     0     50     22     3     0     33.1     34.0     0.9     0 |
|------------------------------------------------------------------------------------------------------------------------------------------------------------------------------------------------------------------------------------------------------------------------------------------------------------------------------------------------------------------------------------------------------------------------------|
| 5L 5R 4 55 18 3 124 10.2 20.4 10.2 6820<br>5L 5R 5 50 18 3 155 20.4 33.1 12.7 7750                                                                                                                                                                                                                                                                                                                                           |
| 5L 5R 5 50 18 3 155 20.4 33.1 12.7 7750                                                                                                                                                                                                                                                                                                                                                                                      |
|                                                                                                                                                                                                                                                                                                                                                                                                                              |
| 2L 2R 0 50 22 3 0 33.1 34.0 0.9 0                                                                                                                                                                                                                                                                                                                                                                                            |
|                                                                                                                                                                                                                                                                                                                                                                                                                              |
|                                                                                                                                                                                                                                                                                                                                                                                                                              |

| STAR | T STOP | LOADS | MICS | SPEED | BUFFER | CROSSED | START | END  | FEET  | T.OIL |
|------|--------|-------|------|-------|--------|---------|-------|------|-------|-------|
| 2L   | 2R     | 0     | 50   | 22    | 3      | 0       | 34.0  | 15.0 | -19.0 | 0     |
| 5L   | 5R     | 1     | 50   | 22    | 3      | 31      | 15.0  | 11.9 | -3.1  | 1550  |
| 2L   | 2R     | 1     | 50   | 18    | 3      | 37      | 11.9  | 9.4  | -2.5  | 1850  |
| , 2L | 2R     | 0     | 50   | 14    | 3      | 0       | 9.4   | 0.0  | -9.4  | 0     |
|      |        |       |      |       |        |         |       |      |       |       |
|      |        |       |      |       |        |         |       |      |       |       |
|      |        |       |      |       |        |         |       |      |       |       |
|      |        |       |      |       |        |         |       |      |       |       |
|      |        |       |      |       |        |         |       |      |       |       |
|      |        |       |      |       |        |         |       |      |       |       |
|      |        |       |      |       |        |         |       |      |       |       |