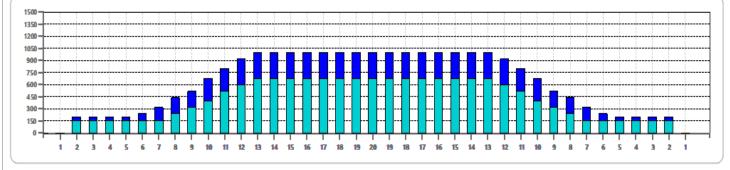

| 1 2 | 2L<br>8L | 2R  | 4 | 14 | - |   |     |      |      |     |      |
|-----|----------|-----|---|----|---|---|-----|------|------|-----|------|
| 2 8 | 8I       |     |   |    | 3 | Α | 148 | 0.0  | 5.9  | 5.9 | 5920 |
|     |          | 8R  | 2 | 14 | 3 | Α | 50  | 5.9  | 9.8  | 3.9 | 2000 |
| 3 9 | 9L       | 9R  | 2 | 14 | 3 | Α | 46  | 9.8  | 13.7 | 3.9 | 1840 |
| 4 1 | 10L      | 10R | 2 | 14 | 3 | Α | 42  | 13.7 | 17.6 | 3.9 | 1680 |
| 5 1 | 11L      | 11R | 3 | 14 | 3 | Α | 57  | 17.6 | 23.5 | 5.9 | 2280 |
| 6 1 | 12L      | 12R | 2 | 18 | 3 | Α | 34  | 23.5 | 28.6 | 5.1 | 1360 |
| 7 1 | 13L      | 13R | 2 | 18 | 3 | Α | 30  | 28.6 | 33.7 | 5.1 | 1200 |
| 8 2 | 2L       | 2R  | 0 | 18 | 3 | Α | 0   | 33.7 | 38.0 | 4.3 | 0    |
| 9 2 | 2L       | 2R  | 0 | 18 | 3 | Α | 0   | 38.0 | 41.0 | 3.0 | 0    |

|   | START | STOP | LOADS | SPEED | BUFFER | TANK | CROSSED | START | END  | FEET  | T.OIL |
|---|-------|------|-------|-------|--------|------|---------|-------|------|-------|-------|
| 1 | 2L    | 2R   | 0     | 30    | 3      | В    | 0       | 41.0  | 28.0 | -13.0 | 0     |
| 2 | 12L   | 12R  | 1     | 22    | 3      | В    | 17      | 28.0  | 24.9 | -3.1  | 680   |
| 3 | 10L   | 10R  | 2     | 22    | 3      | В    | 42      | 24.9  | 18.7 | -6.2  | 1680  |
| 4 | 8L    | 8R   | 1     | 18    | 3      | В    | 25      | 18.7  | 16.2 | -2.5  | 1000  |
| 5 | 7L    | 7R   | 2     | 18    | 3      | В    | 54      | 16.2  | 11.1 | -5.1  | 2160  |
| 6 | 6L    | 6R   | 1     | 14    | 3      | В    | 29      | 11.1  | 9.2  | -1.9  | 1160  |
| 7 | 2L    | 2R   | 1     | 14    | 3      | В    | 37      | 9.2   | 7.3  | -1.9  | 1480  |
| 8 | 2L    | 2R   | 0     | 14    | 4      | В    | 0       | 7.3   | 0.0  | -7.3  | 0     |
|   |       |      |       |       |        |      |         |       |      |       |       |

Cleaner Ratio Main Mix NA Cleaner Ratio Back End Mix NA Cleaner Ratio Back End Distance NA Buffer RPM:  $4 = 720 \mid 3 = 500 \mid 2 = 200 \mid 1 = 50$ 

Forward Reverse Combined

| Item             | 3L-7L:18L-18R        | 8L-12L:18L-18R      | 13L-17L:18L-18R     | 18L-18R:17R-13R      | 18L-18R:12R-8R      | 18L-18R:7R-3R        |  |  |  |  |
|------------------|----------------------|---------------------|---------------------|----------------------|---------------------|----------------------|--|--|--|--|
| Description      | Outside Track:Middle | Middle Track:Middle | Inside Track:Middle | Mlddle: Inside Track | Middle:Middle Track | Middle:Outside Track |  |  |  |  |
| Track Zone Ratio | 4.31                 | 1.49                | 1                   | 1                    | 1.49                | 4.31                 |  |  |  |  |
| 1500             |                      |                     |                     |                      |                     |                      |  |  |  |  |