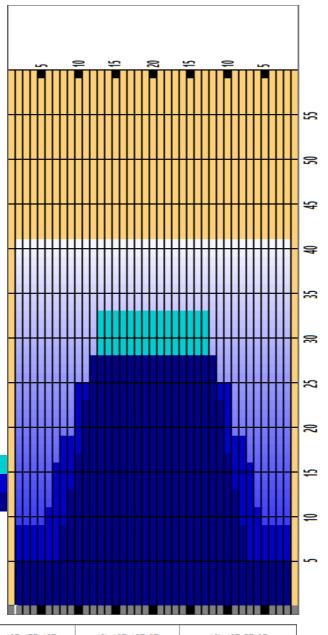

| 1 2 | 2L<br>8L | 2R  | 4 | 14 | - |   |     |      |      |     |      |
|-----|----------|-----|---|----|---|---|-----|------|------|-----|------|
| 2 8 | 8I       |     |   |    | 3 | Α | 148 | 0.0  | 5.9  | 5.9 | 5920 |
|     |          | 8R  | 2 | 14 | 3 | Α | 50  | 5.9  | 9.8  | 3.9 | 2000 |
| 3 9 | 9L       | 9R  | 2 | 14 | 3 | Α | 46  | 9.8  | 13.7 | 3.9 | 1840 |
| 4 1 | 10L      | 10R | 2 | 14 | 3 | Α | 42  | 13.7 | 17.6 | 3.9 | 1680 |
| 5 1 | 11L      | 11R | 3 | 14 | 3 | Α | 57  | 17.6 | 23.5 | 5.9 | 2280 |
| 6 1 | 12L      | 12R | 2 | 18 | 3 | Α | 34  | 23.5 | 28.6 | 5.1 | 1360 |
| 7 1 | 13L      | 13R | 2 | 18 | 3 | Α | 30  | 28.6 | 33.7 | 5.1 | 1200 |
| 8 2 | 2L       | 2R  | 0 | 18 | 3 | Α | 0   | 33.7 | 38.0 | 4.3 | 0    |
| 9 2 | 2L       | 2R  | 0 | 18 | 3 | Α | 0   | 38.0 | 41.0 | 3.0 | 0    |

|   | START | STOP | LOADS | SPEED | BUFFER | TANK | CROSSED | START | END  | FEET  | T.OIL |
|---|-------|------|-------|-------|--------|------|---------|-------|------|-------|-------|
| 1 | 2L    | 2R   | 0     | 30    | 3      | В    | 0       | 41.0  | 28.0 | -13.0 | 0     |
| 2 | 12L   | 12R  | 1     | 22    | 3      | В    | 17      | 28.0  | 24.9 | -3.1  | 680   |
| 3 | 10L   | 10R  | 2     | 22    | 3      | В    | 42      | 24.9  | 18.7 | -6.2  | 1680  |
| 4 | 8L    | 8R   | 1     | 18    | 3      | В    | 25      | 18.7  | 16.2 | -2.5  | 1000  |
| 5 | 7L    | 7R   | 2     | 18    | 3      | В    | 54      | 16.2  | 11.1 | -5.1  | 2160  |
| 6 | 6L    | 6R   | 1     | 14    | 3      | В    | 29      | 11.1  | 9.2  | -1.9  | 1160  |
| 7 | 2L    | 2R   | 1     | 14    | 3      | В    | 37      | 9.2   | 7.3  | -1.9  | 1480  |
| 8 | 2L    | 2R   | 0     | 14    | 4      | В    | 0       | 7.3   | 0.0  | -7.3  | 0     |
|   |       |      |       |       |        |      |         |       |      |       |       |

Cleaner Ratio Main Mix NA Cleaner Ratio Back End Mix NA Cleaner Ratio Back End Distance NA Buffer RPM:  $4 = 720 \mid 3 = 500 \mid 2 = 200 \mid 1 = 50$ 

Forward Reverse Combined

| Item             | 3L-7L:18L-18R        | 8L-12L:18L-18R      | 13L-17L:18L-18R     | 18L-18R:17R-13R      | 18L-18R:12R-8R      | 18L-18R:7R-3R        |  |  |  |  |
|------------------|----------------------|---------------------|---------------------|----------------------|---------------------|----------------------|--|--|--|--|
| Description      | Outside Track:Middle | Middle Track:Middle | Inside Track:Middle | Mlddle: Inside Track | Middle:Middle Track | Middle:Outside Track |  |  |  |  |
| Track Zone Ratio | 4.31                 | 1.49                | 1                   | 1                    | 1.49                | 4.31                 |  |  |  |  |
| 1500             |                      |                     |                     |                      |                     |                      |  |  |  |  |