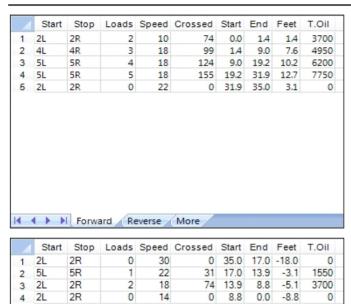

## **NEBA Masters Short**

Oil Pattern Distance: 35 Feet 32 Feet Oil Per Board: **Reverse Brush Drop:** 50 uL Forward Oil Total: 22.6 mL **Reverse Oil Total:** 5.25 mL **Volume Oil Total:** 27.85 mL Forward Boards Crossed: 452 Boards Reverse Boards Crossed: 105 Boards **Total Boards Crossed:** 557 Boards