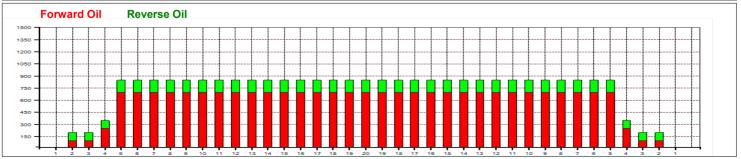

## **NEBA Masters Short**

Oil Pattern Distance: 35 Feet 32 Feet Oil Per Board: **Reverse Brush Drop:** 50 uL Forward Oil Total: 22.6 mL **Reverse Oil Total:** 5.25 mL **Volume Oil Total:** 27.85 mL Forward Boards Crossed: 452 Boards Reverse Boards Crossed: 105 Boards **Total Boards Crossed:** 557 Boards