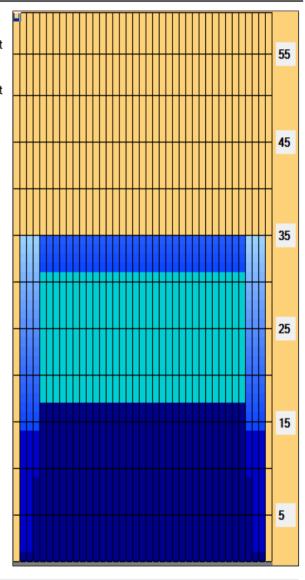

## **NEBA Masters Short**

Oil Pattern Distance: 35 Feet 32 Feet Oil Per Board: **Reverse Brush Drop:** 50 uL Forward Oil Total: 22.6 mL **Reverse Oil Total:** 5.25 mL **Volume Oil Total:** 27.85 mL Forward Boards Crossed: 452 Boards Reverse Boards Crossed: 105 Boards **Total Boards Crossed:** 557 Boards